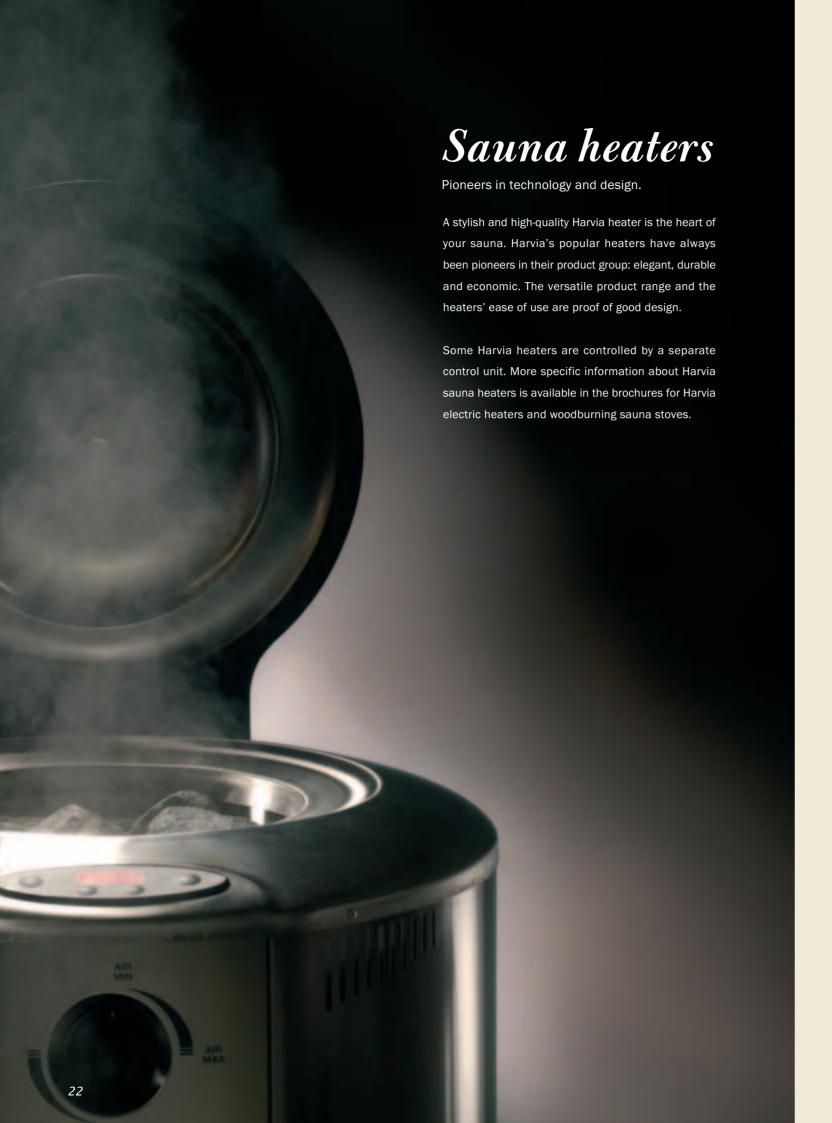

#### A passion for sauna

The founder of Harvia, Tapani Harvia (1920–1998), was a purposeful man and passionate about his sauna. In the army, he was always the one who dictated the pace of throwing water on the sauna stones. At the request of those who became impatient with Tapani Harvia's style of sauna bathing, he was actually granted his own private sauna shift. Harvia's youth left him with a particularly strong memory of the deliciously soft sauna bath given off by a continuously heated stove forged by a village blacksmith. Over the years, this memory was refined into a business idea, and finally resorted into a successful product.

As a result of Tapani Harvia's hard work, professional skill and innovative style, Harvia sauna heaters were the start of a huge success story. In year 1951 founded Harvia Ltd. is today the world's leading manufacturer of sauna heaters and the market leader in the Finnish sauna heater sector. In addition to heaters, Harvia produces saunas as well as sauna accessories and products.