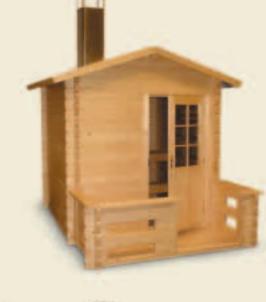

## Harvia Outdoor Sauna

Enjoy the nature.

Harvia sauna – a genuine Finnish sauna enjoyment. Feeling of open air on your skin. Combination you have to experience! For centuries in Finland sauna was a separate building with its characteristic features.

Now you can feel the same atmosphere in Harvia Outdoor Sauna models Little Kuikka, Kuikka and Keitele.

Whether you choose the original woodburning sauna stove or easier electric sauna heater, you will find the same distinguished Harvia sauna spirit in your outdoor sauna.

Harvia Outdoor Sauna delivery is not just the sauna building itself; it is more, much more! Delivery consists of all necessary wood material, roof material of bitumite shingle, fastening material and also according to your choice woodburning sauna stove with chimney or electric sauna heater!

Next to swimming pool, in green garden or in the middle of humming forest Harvia Outdoor Sauna will give you the authentic, peaceful moments of enjoyment.