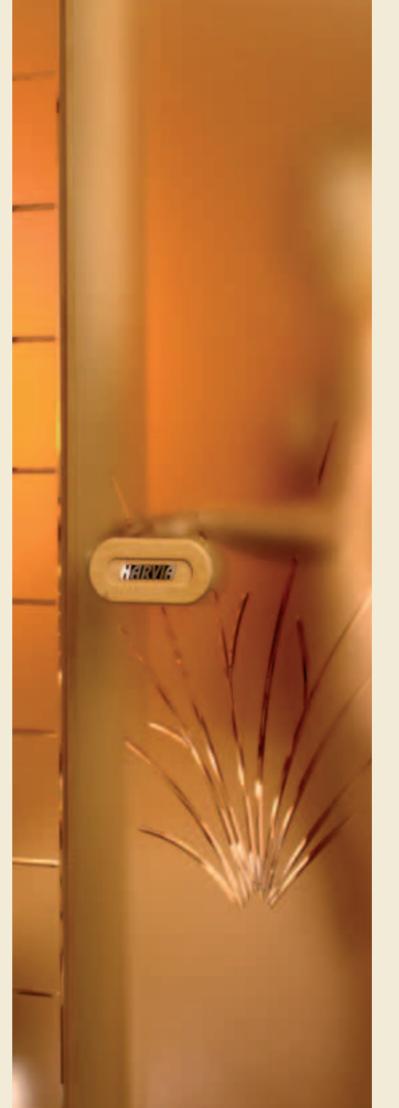

#### Harvia Sauna doors

A glass door allows soft light to enter your sauna.

Harvia all-glass sauna doors have been specifically designed for use in the sauna. The glass used in the doors is tempered 8 mm safety glass. Seals keep the heat in the sauna room, and also make the door close smoothly. The glass is a warm bronze, fresh green or stylish satin.

There are also two patterns available for the surface of satin and green doors: bulrushes and female figure. The frames of green and satin doors are available in knot-free Alder or Aspen, the door handle is Birch and the hinges chrome.

Harvia has developed a new door handle with a

functional, adjustable magnetic latch for its saunas. The magnet keeps the door closed, even if throwing water on the heater causes a pressure wave. The magnetic latch is also designed to be