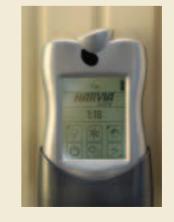

Topclass Combi heater is for those who enjoy a soft, humid sauna bath and an aromatic atmosphere. The sauna is equipped with Harvia's new, sensational wireless remote control for saunas, the Harvia Fenix. With Fenix you can control temperature, humidity, operating time, pre-setting time, colour lights and ventilation in the sauna.