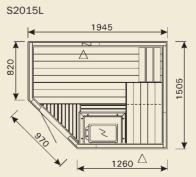

## Sauna floor plans by product line

(p. 6-7)

S1215R

\$1215L

S1515

1505

24

SD2020

SG1515PMSE

SG1919PMSE

SD2015

SG1613U

SG1313U

**Solid Line** (p. 8-9)

Elegant Line

Infrared cabin
(p. 12-13)