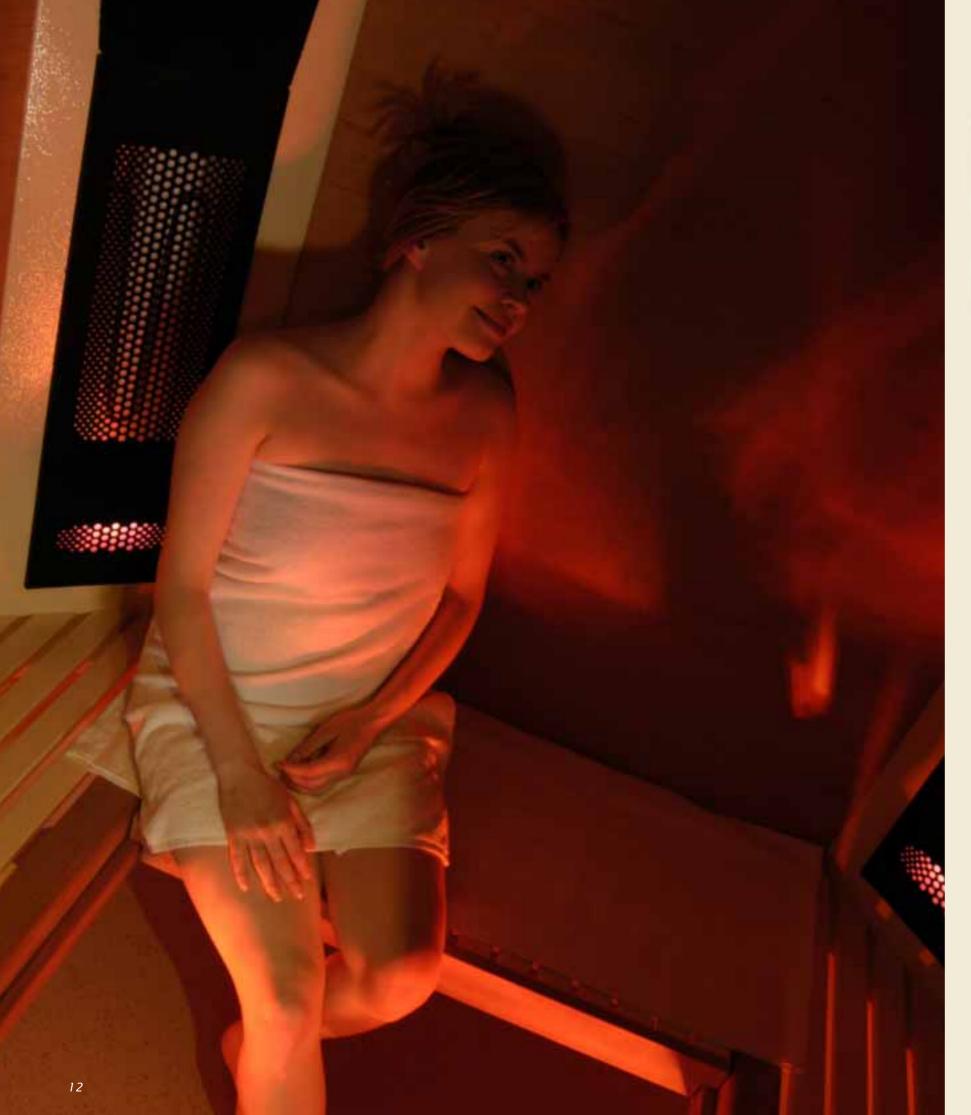

# Infrared cabin

Relax whenever it suits you.

An infrared cabin lets you relax in warmth whenever it best suits you. The cabin works on the basis of direct heating radiators that produce infrared radiation. This infrared radiation provides you with an all-encompassing feeling of relaxation.

The infrared cabin offers several health benefits: it increases and stimulates blood circulation, relieves muscle pain, removes and relieves stress, and relaxes – both physically and mentally. The stylish and softly rounded infrared cabin is easy to assemble and place anywhere.