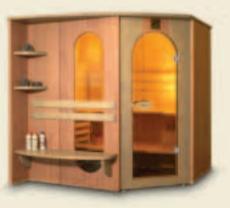

# Elegant Line

A step ahead.

Harvia Elegant Line represents a tasteful new design in which wood and metal are combined into a stylish whole. Simple in shape, the Elegant sauna is ideal for spaces that are furnished with good taste and in an innovative style.

The surface structures of each Elegant sauna are high-quality, environmentally friendly and knot-free specially sorted Birch plywood. The captivating metal surfaces are available in antique copper.

The straight parts of the walls and the ceiling are thermally insulated elements with a wood board surface. The curved parts in the corners are thermally insulated elements with a metal surface. Ventilation and lighting are integrated into the corners. The Elegant Line sauna includes a multipart design window and an arched door. In addition, the sauna has a Solar interior (p. 17).