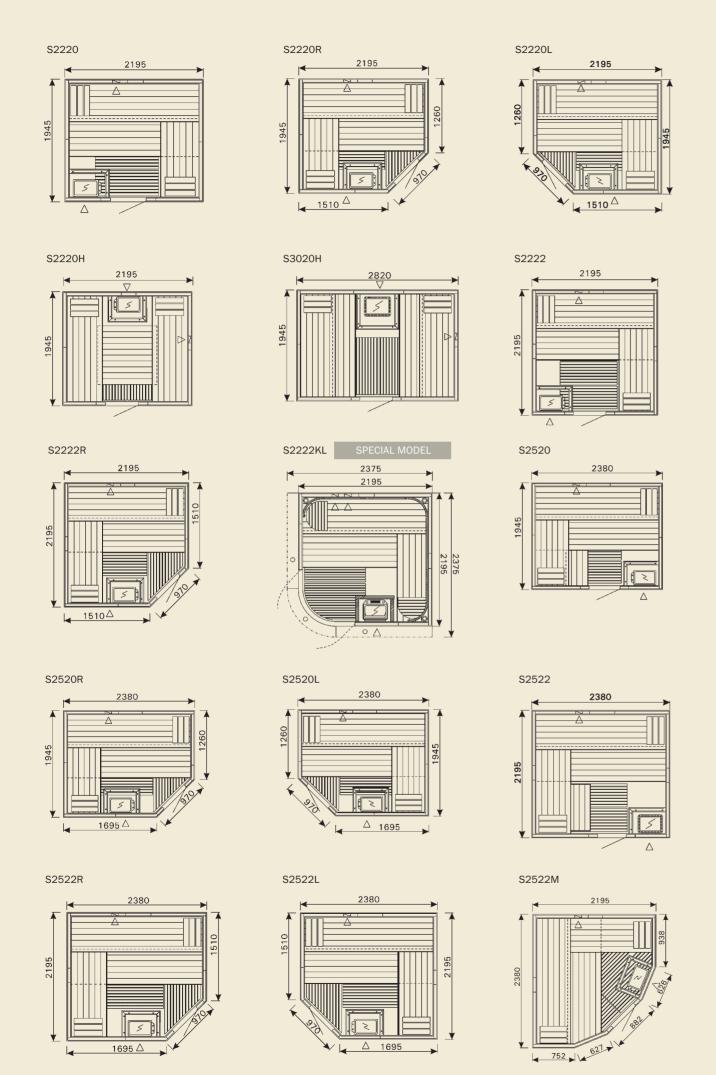

Harvia's new top model of Variant Line, S2222KL, is the perfect choice for the most demanding customers. A rounded glass corner with pair of doors and decorative external soffit with three halogen lights complete the Harvia's sauna novelty. The interior of the sauna is tasteful Exclusive Elite.

# Special Saunas

A sauna tailor-made for your space and wishes.

Harvia's standard range of saunas is among the widest on the market. However, it is always possible that the planned location for a sauna cannot accommodate a standard model. Harvia's special product department will also produce tailor-made saunas according to special wishes. All design is based on traditional Harvia expertise and sauna technology. These saunas are similar to Variant Line saunas in terms of construction and equipment.

Special Saunas can be manufactured according to measurements provided by the customer; however, the highest recommended height of the sauna is 2.3 meters. The door and windows for your Special Sauna can be selected from Harvia's standard range. The sauna corner can be selected freely and the ceiling slanted for saunas built in low attic spaces. Harvia offers extra firm bench structures and larger doors for public saunas.

An example of the adaptability of the sauna is the SUB2025R/L sauna on page 27, which is a version of the Variant Line S2520R/L sauna that has been developed into a sauna type of its own. It comes

equipped with Harvia's new Hidden Heater, whose positioning behind protective walls makes special bench solutions possible. The Hidden Heater and its bench solution are well suited for medium-sized, tailor-made public saunas.

## Sauna floor plans by product line

(p. 6-7)

S1215R

\$1215L

S1515

1505

24

SD2020