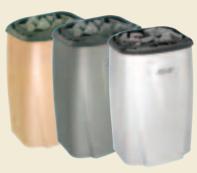

## Sauna products to complement your enjoyment

Harvia's broad range of products offers everything from high-quality clean sauna stones to buckets, thermohygrometers to sauna aromas.

Compact Power: 2,0-3,0 kW Sauna size: 1,2-4 m<sup>3</sup>

Power: 2,3-3,6 kW Sauna size: 1,3-4,5 m<sup>3</sup>

Delta EE Power: 2,3-3,6 kW Sauna size: 1,3-4,5 m<sup>3</sup>

Topclass Power: 3,0-8,0 kW Sauna size: 2-12 m<sup>3</sup>

Sound Power: 4,5-9,0 kW Sauna size: 3-14 m<sup>3</sup>

Moderna Power: 4,5-8,0 kW Sauna size: 3-12 m<sup>3</sup>

Symphony Power: 4,0-6,0 kW Sauna size: 5-12 m<sup>3</sup>

Forte Power: 4,0-9,0 kW Sauna size: 5-15 m<sup>3</sup>

**Topclass Combi** Power: 5,0-9,0 kW Sauna size: 3-14 m<sup>3</sup>

**Senator Combi** Power: 7,0-9,0 kW Sauna size: 6-14 m<sup>3</sup>

Senator Power: 9,0-10,5 kW Sauna size: 8-15 m<sup>3</sup>

**Hidden Heater** Power: 6,0-12,0 kW Sauna size: 6-17 m<sup>3</sup>

Elegance Power: 10,5-18,0 kW Sauna size: 9-35 m<sup>3</sup>

Club, Club Combi Power: 11-15 kW Sauna size: 9-24 m<sup>3</sup>

Power: 20-33 kW Sauna size: 18-66 m<sup>3</sup>

Steamer Power: 2,0 kW

**Control units** 

H20 Pro Sauna size: 8-20 m<sup>3</sup> H26 Pro S Sauna size: 10-26 m<sup>3</sup>