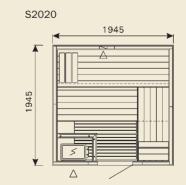

## Sauna floor plans by product line

(p. 6-7)

S1215R

\$1215L

S1515

1505

24

SD2020