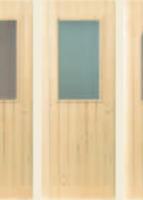

#### Harvia Sauna doors

A glass door allows soft light to enter your sauna.

Harvia all-glass sauna doors have been specifically designed for use in the sauna. The glass used in the doors is tempered 8 mm safety glass. Seals keep the heat in the sauna room, and also make the door close smoothly. The glass is a warm bronze, fresh green or stylish satin.

There are also two patterns available for the surface of satin and green doors: bulrushes and female figure. The frames of green and satin doors are available in knot-free Alder or Aspen, the door handle is Birch and the hinges chrome.

Glass doors increase the brightness and impression of space. They are also safer and make it easier to keep an eye on the children from one space to another. Glass doors are maintenance-free decade after decade. The doors shown in the photos are available for Variant Line and Special Saunas.