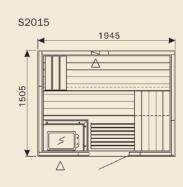

## Sauna floor plans by product line

(p. 6-7)

S1215R

\$1215L

S1515

1505

24

SD2020

SG1515PMSE

SG1919PMSE

SD2015

SG1613U

SG1313U

**Solid Line** (p. 8-9)

Elegant Line

Infrared cabin
(p. 12-13)