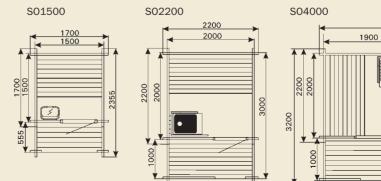

## Sauna floor plans by product line

(p. 6-7)

S1215R

\$1215L

S1515

1505

24

SD2020

SG1515PMSE

SG1919PMSE

SD2015

SG1613U

SG1313U

**Solid Line** (p. 8-9)

Elegant Line

Infrared cabin
(p. 12-13)