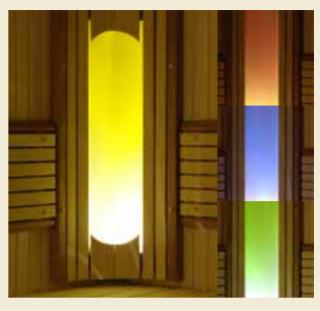

### Harvia Colour Lights

The magnificence of colours.

Colours have a significant overall effect on the health of human beings. Harvia's colour light system consists of the Therapy control unit and a Colour Light device. The system can be installed in medium-sized and large saunas. The Colour Light device contains four different coloured halogen lamps (yellow, red, blue and green). Alteration of the colours can be controlled automatically or manually.