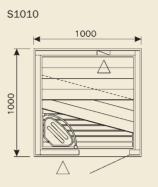

## Sauna floor plans by product line

(p. 6-7)

S1215R

\$1215L

S1515

1505

24

SD2020