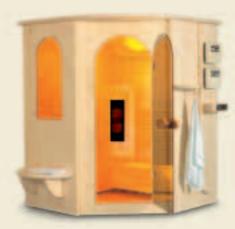

# Elegant Line

A step ahead.

Harvia Elegant Line represents a tasteful new design in which wood and metal are combined into a stylish whole. Simple in shape, the Elegant sauna is ideal for spaces that are furnished with good taste and in an innovative style.

The surface structures of each Elegant sauna are high-quality, environmentally friendly and knot-free specially sorted Birch plywood. The captivating metal surfaces are available in antique copper.

The straight parts of the walls and the ceiling are thermally insulated elements with a wood board surface. The curved parts in the corners are thermally insulated elements with a metal surface. Ventilation and lighting are integrated into the corners. The Elegant Line sauna includes a multipart design window and an arched door. In addition, the sauna has a Solar interior (p. 17).