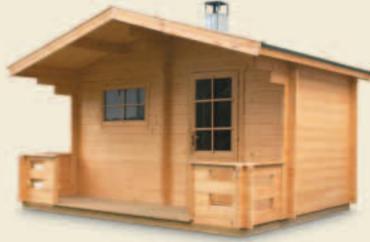

## Harvia Outdoor Sauna

Enjoy the nature.

Harvia sauna – a genuine Finnish sauna enjoyment. Feeling of open air on your skin. Combination you have to experience! For centuries in Finland sauna was a separate building with its characteristic features.

Now you can feel the same atmosphere in Harvia Outdoor Sauna models Little Kuikka, Kuikka and Keitele.

Whether you choose the original woodburning sauna stove or easier electric sauna heater, you will find the same distinguished Harvia sauna spirit in your outdoor sauna.

Harvia Outdoor Sauna delivery is not just the sauna building itself; it is more, much more! Delivery consists of all necessary wood material, roof material of bitumite shingle, fastening material and also according to your choice woodburning sauna stove with chimney or electric sauna heater!

Next to swimming pool, in green garden or in the middle of humming forest Harvia Outdoor Sauna will give you the authentic, peaceful moments of enjoyment.