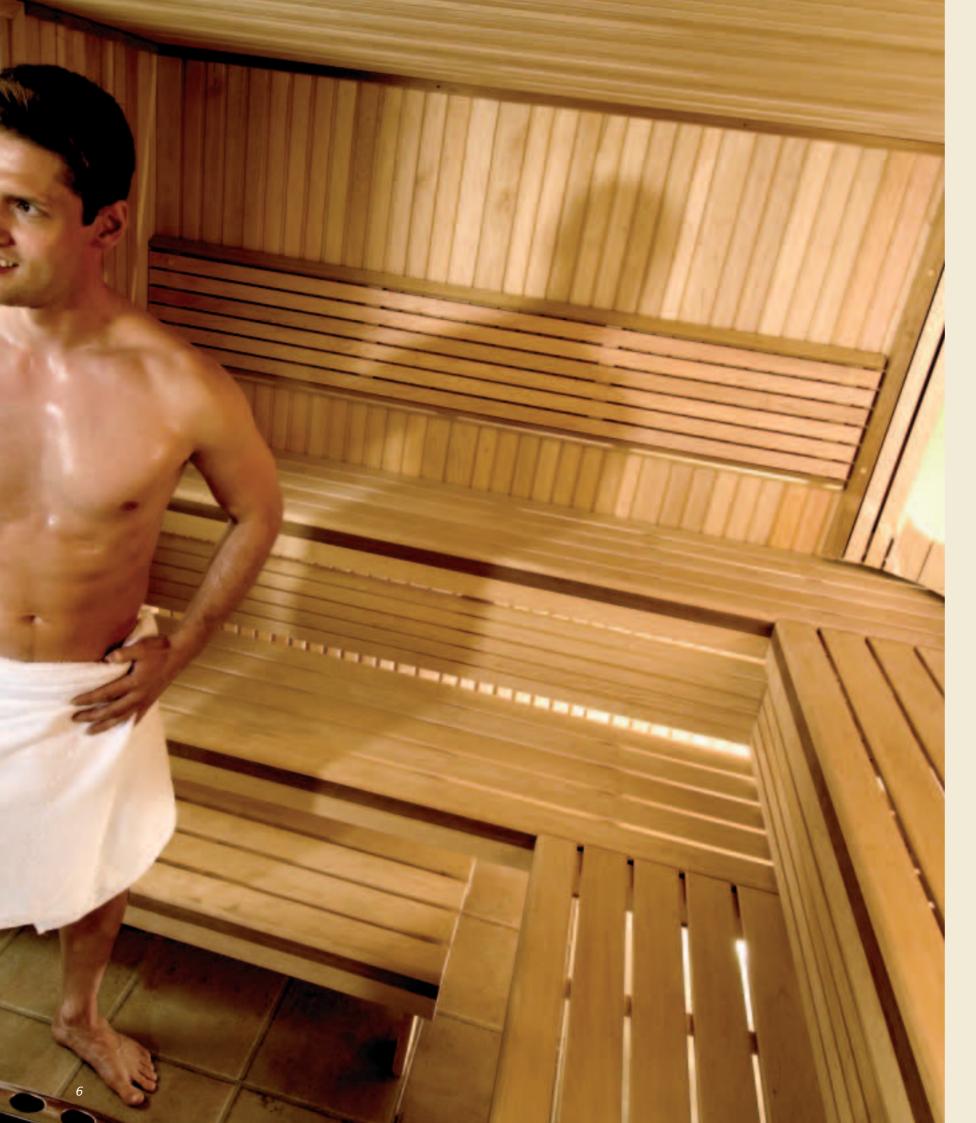

# Your sauna — an oasis of good feeling.

Harvia Saunas are comprehensive solutions. You get Harvia's high-quality products, aesthetic design and easy assembly – all in the same package, from the same supplier. With Harvia you create a unique and classy interior into your sauna.

#### Harvia - everything your sauna needs.

The comprehensive collection of Harvia comprises everything from high-quality basic products to exquisite special products. In the Harvia design, modern human needs as well as the demands of heat and moisture in a sauna have been taken into careful consideration. You can choose your sauna interior from five alternatives. Design your sauna with sauna heaters, lights, glass doors, windows, benches, panels and other Harvia products. Harvia gives the freedom and equipment to make your sauna a beautiful oasis of good feeling.