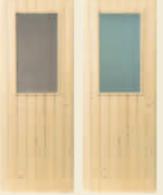

#### Harvia Sauna doors

A glass door allows soft light to enter your sauna.

Harvia all-glass sauna doors have been specifically designed for use in the sauna. The glass used in the doors is tempered 8 mm safety glass. Seals keep the heat in the sauna room, and also make the door close smoothly. The glass is a warm bronze, fresh green or stylish satin.

There are also two patterns available for the surface of satin and green doors: bulrushes and female figure. The frames of green and satin doors are available in knot-free Alder or Aspen, the door handle is Birch and the hinges chrome.

Glass doors increase the brightness and impression of space. They are also safer and make it easier to keep an eye on the children from one space to another. Glass doors are maintenance-free decade after decade. The doors shown in the photos are available for Variant Line and Special Saunas.