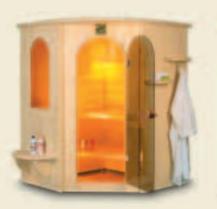

## Variant Line

A sauna that looks like its owner.

The basic dimensioning of the Harvia Variant Line is ample and provides the opportunity for a variety of different arrangements. Variant Line is also the most transformable of the Harvia sauna lines; you are free to choose the wall and ceiling materials, as well as the windows and doors, from Harvia's extensive range in accordance with your own taste. You can select the interior design of your Variant sauna from Harvia Sauna Interior's five alternatives (p. 16–17). A Variant sauna is completely insulated and, therefore, very energy efficient.

Harvia Variant Line represents the modern Finnish sauna as its best. The benches, as well as the sauna interior, are designed ergonomically and with respect for original Finnish sauna traditions.

The benches, headrests and backrests are of pleasant, easy-care Abachi wood. All the wood used in the benches is elegantly rounded and the front edge is of magnificent Massive profile. The bench design and soft lighting in the sauna guarantee your enjoyment.

Harvia's new top model of Variant Line, S2222KL, is the perfect choice for the most demanding customers. A rounded glass corner with pair of doors and decorative external soffit with three halogen lights complete the Harvia's sauna novelty. The interior of the sauna is tasteful Exclusive Elite.