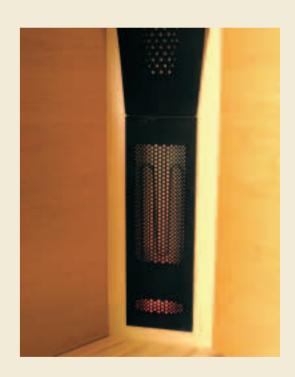

# Infrared cabin

Relax whenever it suits you.

An infrared cabin lets you relax in warmth whenever it best suits you. The cabin works on the basis of direct heating radiators that produce infrared radiation. This infrared radiation provides you with an all-encompassing feeling of relaxation.

The infrared cabin offers several health benefits: it increases and stimulates blood circulation, relieves muscle pain, removes and relieves stress, and relaxes – both physically and mentally. The stylish and softly rounded infrared cabin is easy to assemble and place anywhere.

Elegant Line Infra is equivalent in shape to the Elegant Line sauna (p. 11). Just like the Elegant Line sauna, the Elegant Line Infra is also a stylish combination of wood and metal. The straight parts of the cabin's walls and the ceiling are patented wood board. Radiators are integrated into the curved corners with a metal surface. Antique copper is the colour for the outer metal surfaces of the corners and there are two colour choices for the wood boards. The cabin frame and moulding