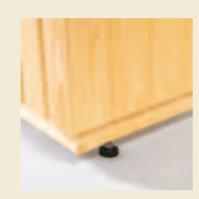

#### Adjustable legs

completely safe.

Adjustable legs are fitted onto the base frame of the sauna. They make it easier to assemble the sauna horizontally if the floor is not even. They also prevent the movement of moisture from the floor into the lower edge of the sauna walls. All Harvia saunas are delivered with adjustable legs – with the exception of Variant Line saunas, whose base wood is treated with an impregnating agent. However, adjustable legs can also be installed on a Variant sauna if so desired.