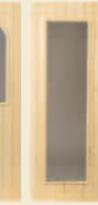

#### Harvia Sauna windows

Soft light filters through the glass and touches the surface of the wood.

A window, or even two windows, is standard for some Harvia saunas. A window can even be added to the windowless Variant sauna. All Harvia windows are made of

8 mm safety glass. Windows are available

in misty bronze, fresh green or stylish satin. Like all other Harvia sauna structures, the windows also meet the strictest safety instruc-tions.

Harvia offers a novel alternative to glass blocks: window with a satin finish and a glass block pattern. It is easy to mount and goes beautifully with the satinsurfaced sauna doors. The frames are Alder or Aspen.

Rectangle, glass 400 x 850 mm,

Rectangle, glass Curved upper part glass 400 x 850 mm,

Rectangle, glass

Rectangle, glass 425 x 815 mm, satin, glass block pattern

Rectangle, glass satin, glass block