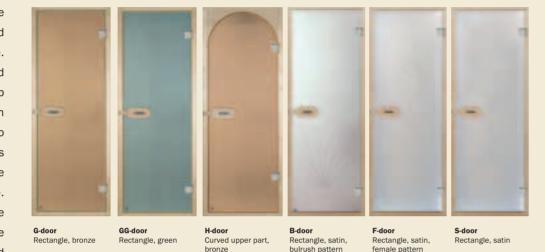

#### Harvia Sauna doors

A glass door allows soft light to enter your sauna.

Harvia all-glass sauna doors have been specifically designed for use in the sauna. The glass used in the doors is tempered 8 mm safety glass. Seals keep the heat in the sauna room, and also make the door close smoothly. The glass is a warm bronze, fresh green or stylish satin.

There are also two patterns available for the surface of satin and green doors: bulrushes and female figure. The frames of green and satin doors are available in knot-free Alder or Aspen, the door handle is Birch and the hinges chrome.

Glass doors increase the brightness and impression of space. They are also safer and make it easier to keep an eye on the children from one space to another. Glass doors are maintenance-free decade after decade. The doors shown in the photos are available for Variant Line and Special Saunas.