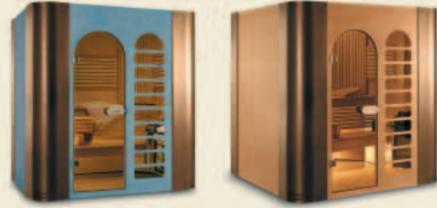

# Elegant Line

A step ahead.

Harvia Elegant Line represents a tasteful new design in which wood and metal are combined into a stylish whole. Simple in shape, the Elegant sauna is ideal for spaces that are furnished with good taste and in an innovative style.

The surface structures of each Elegant sauna are high-quality, environmentally friendly and knot-free specially sorted Birch plywood. The captivating metal surfaces are available in antique copper.

The straight parts of the walls and the ceiling are thermally insulated elements with a wood board surface. The curved parts in the corners are thermally insulated elements with a metal surface. Ventilation and lighting are integrated into the corners. The Elegant Line sauna includes a multipart design window and an arched door. In addition, the sauna has a Solar interior (p. 17).