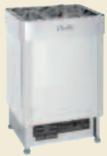

**Senator Combi** Power: 7,0-9,0 kW Sauna size: 6-14 m<sup>3</sup>

Senator Power: 9,0-10,5 kW Sauna size: 8-15 m<sup>3</sup>

**Hidden Heater** Power: 6,0-12,0 kW Sauna size: 6-17 m<sup>3</sup>

Elegance Power: 10,5-18,0 kW Sauna size: 9-35 m<sup>3</sup>