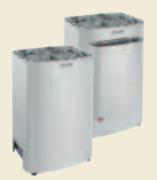

## Sauna products to complement your enjoyment

Harvia's broad range of products offers everything from high-quality clean sauna stones to buckets, thermohygrometers to sauna aromas.

Compact Power: 2,0-3,0 kW Sauna size: 1,2-4 m<sup>3</sup>

Power: 2,3-3,6 kW Sauna size: 1,3-4,5 m<sup>3</sup>

Delta EE Power: 2,3-3,6 kW Sauna size: 1,3-4,5 m<sup>3</sup>

Topclass Power: 3,0-8,0 kW Sauna size: 2-12 m<sup>3</sup>

Sound Power: 4,5-9,0 kW Sauna size: 3-14 m<sup>3</sup>

Moderna Power: 4,5-8,0 kW Sauna size: 3-12 m<sup>3</sup>

Symphony Power: 4,0-6,0 kW Sauna size: 5-12 m<sup>3</sup>

Forte Power: 4,0-9,0 kW Sauna size: 5-15 m<sup>3</sup>

**Topclass Combi** Power: 5,0-9,0 kW Sauna size: 3-14 m<sup>3</sup>

**Senator Combi** Power: 7,0-9,0 kW Sauna size: 6-14 m<sup>3</sup>

Senator Power: 9,0-10,5 kW Sauna size: 8-15 m<sup>3</sup>

**Hidden Heater** Power: 6,0-12,0 kW Sauna size: 6-17 m<sup>3</sup>

Elegance Power: 10,5-18,0 kW Sauna size: 9-35 m<sup>3</sup>

Club, Club Combi Power: 11-15 kW Sauna size: 9-24 m<sup>3</sup>

Power: 20-33 kW Sauna size: 18-66 m<sup>3</sup>

Steamer Power: 2,0 kW

**Control units** 

H20 Pro Sauna size: 8-20 m<sup>3</sup> H26 Pro S Sauna size: 10-26 m<sup>3</sup>