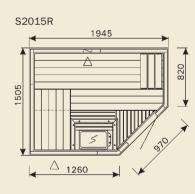

## Sauna floor plans by product line

(p. 6-7)

S1215R

\$1215L

S1515

1505

24

SD2020

SG1515PMSE

SG1919PMSE

SD2015

SG1613U

SG1313U

**Solid Line** (p. 8-9)

Elegant Line

Infrared cabin
(p. 12-13)