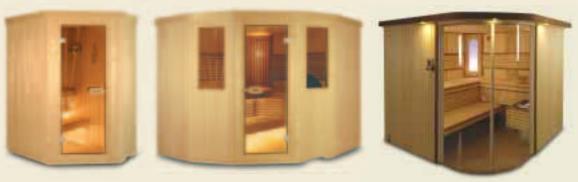

## Variant Line

A sauna that looks like its owner.

The basic dimensioning of the Harvia Variant Line is ample and provides the opportunity for a variety of different arrangements. Variant Line is also the most transformable of the Harvia sauna lines; you are free to choose the wall and ceiling materials, as well as the windows and doors, from Harvia's extensive range in accordance with your own taste. You can select the interior design of your Variant sauna from Harvia Sauna Interior's five alternatives (p. 16–17). A Variant sauna is completely insulated and, therefore, very energy efficient.

# Special Saunas

A sauna tailor-made for your space and wishes.

Harvia's standard range of saunas is among the widest on the market. However, it is always possible that the planned location for a sauna cannot accommodate a standard model. Harvia's special product department will also produce tailor-made saunas according to special wishes. All design is based on traditional Harvia expertise and sauna technology. These saunas are similar to Variant Line saunas in terms of construction and equipment.