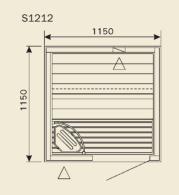

## Sauna floor plans by product line

(p. 6-7)

S1215R

\$1215L

S1515

1505

24

SD2020