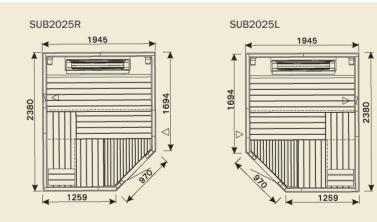

An example of the adaptability of the sauna is the SUB2025R/L sauna on page 27, which is a version of the Variant Line S2520R/L sauna that has been developed into a sauna type of its own. It comes

equipped with Harvia's new Hidden Heater, whose positioning behind protective walls makes special bench solutions possible. The Hidden Heater and its bench solution are well suited for medium-sized, tailor-made public saunas.

## Sauna floor plans by product line

(p. 6-7)

S1215R

\$1215L

S1515

1505

24

SD2020