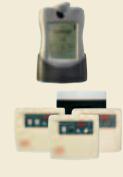

Topclass Combi heater is for those who enjoy a soft, humid sauna bath and an aromatic atmosphere. The sauna is equipped with Harvia's new, sensational wireless remote control for saunas, the Harvia Fenix. With Fenix you can control temperature, humidity, operating time, pre-setting time, colour lights and ventilation in the sauna.

### Harvia Colour Lights

The magnificence of colours.

Colours have a significant overall effect on the health of human beings. Harvia's colour light system consists of the Therapy control unit and a Colour Light device. The system can be installed in medium-sized and large saunas. The Colour Light device contains four different coloured halogen lamps (yellow, red, blue and green). Alteration of the colours can be controlled automatically or manually.

Club, Club Combi Power: 11-15 kW Sauna size: 9-24 m<sup>3</sup>

Power: 20-33 kW Sauna size: 18-66 m<sup>3</sup>

Steamer Power: 2,0 kW

**Control units** 

H20 Pro Sauna size: 8-20 m<sup>3</sup> H26 Pro S Sauna size: 10-26 m<sup>3</sup>