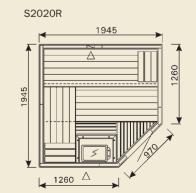

## Sauna floor plans by product line

(p. 6-7)

S1215R

\$1215L

S1515

1505

24

SD2020