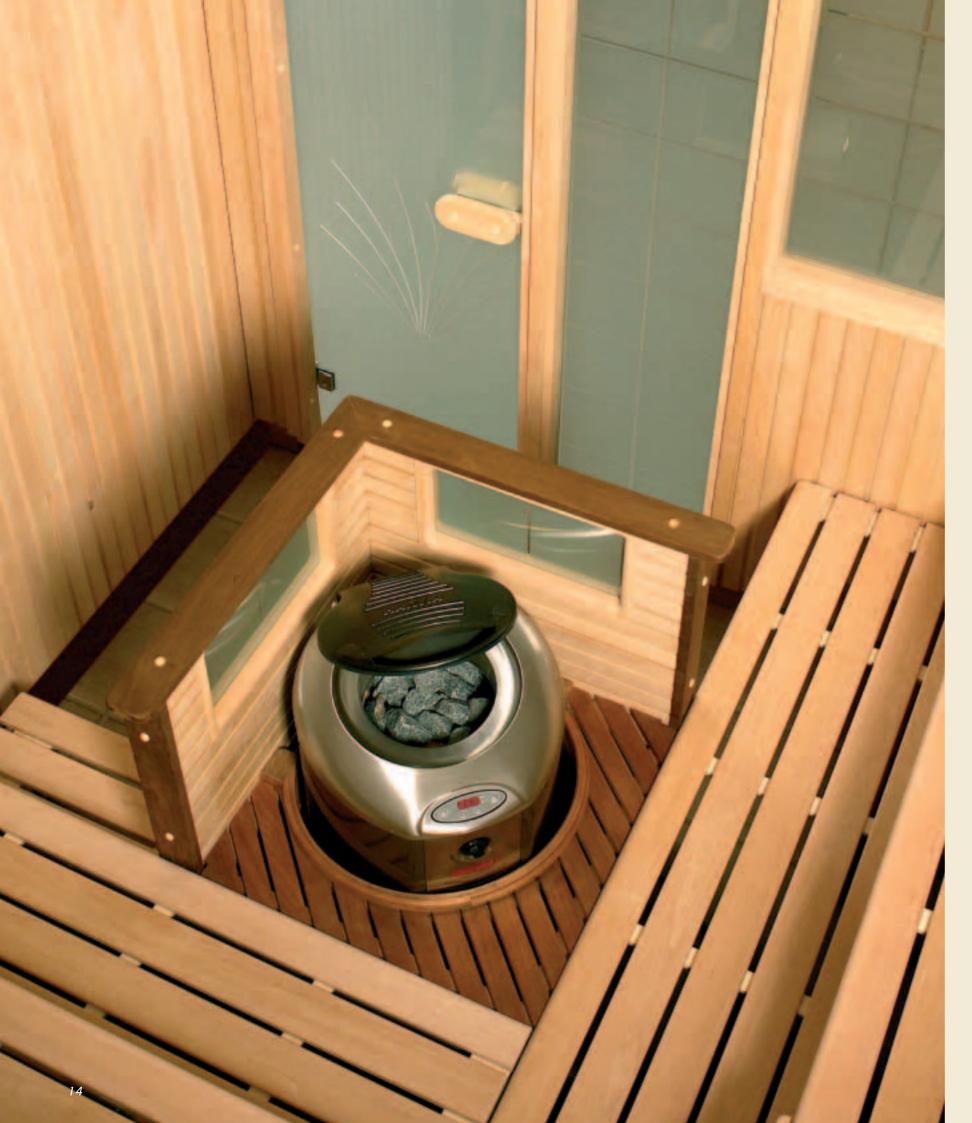

## Sauna products to complement your enjoyment

Harvia's broad range of products offers everything from high-quality clean sauna stones to buckets, thermohygrometers to sauna aromas.

Compact Power: 2,0-3,0 kW Sauna size: 1,2-4 m<sup>3</sup>

Power: 2,3-3,6 kW Sauna size: 1,3-4,5 m<sup>3</sup>

Delta EE Power: 2,3-3,6 kW Sauna size: 1,3-4,5 m<sup>3</sup>

Topclass Power: 3,0-8,0 kW Sauna size: 2-12 m<sup>3</sup>

Sound Power: 4,5-9,0 kW Sauna size: 3-14 m<sup>3</sup>

Moderna Power: 4,5-8,0 kW Sauna size: 3-12 m<sup>3</sup>

Symphony Power: 4,0-6,0 kW Sauna size: 5-12 m<sup>3</sup>

Forte Power: 4,0-9,0 kW Sauna size: 5-15 m<sup>3</sup>

**Topclass Combi** Power: 5,0-9,0 kW Sauna size: 3-14 m<sup>3</sup>

**Senator Combi** Power: 7,0-9,0 kW Sauna size: 6-14 m<sup>3</sup>

Senator Power: 9,0-10,5 kW Sauna size: 8-15 m<sup>3</sup>

**Hidden Heater** Power: 6,0-12,0 kW Sauna size: 6-17 m<sup>3</sup>

Elegance Power: 10,5-18,0 kW Sauna size: 9-35 m<sup>3</sup>

Club, Club Combi Power: 11-15 kW Sauna size: 9-24 m<sup>3</sup>

Power: 20-33 kW Sauna size: 18-66 m<sup>3</sup>

Steamer Power: 2,0 kW

**Control units** 

H20 Pro Sauna size: 8-20 m<sup>3</sup> H26 Pro S Sauna size: 10-26 m<sup>3</sup>