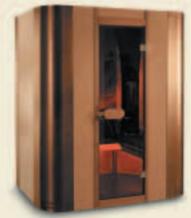

# Elegant Line

A step ahead.

Harvia Elegant Line represents a tasteful new design in which wood and metal are combined into a stylish whole. Simple in shape, the Elegant sauna is ideal for spaces that are furnished with good taste and in an innovative style.

The surface structures of each Elegant sauna are high-quality, environmentally friendly and knot-free specially sorted Birch plywood. The captivating metal surfaces are available in antique copper.

The straight parts of the walls and the ceiling are thermally insulated elements with a wood board surface. The curved parts in the corners are thermally insulated elements with a metal surface. Ventilation and lighting are integrated into the corners. The Elegant Line sauna includes a multipart design window and an arched door. In addition, the sauna has a Solar interior (p. 17).