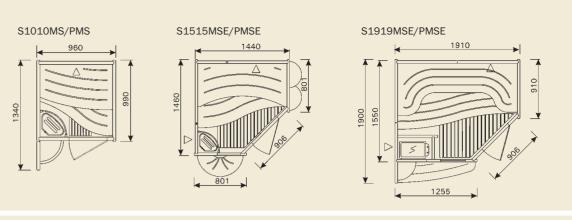

SG1515PMSE

SG1919PMSE

SD2015

SG1613U

SG1313U

**Solid Line** (p. 8-9)

Elegant Line

Infrared cabin
(p. 12-13)