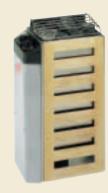

## Sauna products to complement your enjoyment

Harvia's broad range of products offers everything from high-quality clean sauna stones to buckets, thermohygrometers to sauna aromas.

Compact Power: 2,0-3,0 kW Sauna size: 1,2-4 m<sup>3</sup>

Power: 2,3-3,6 kW Sauna size: 1,3-4,5 m<sup>3</sup>

Delta EE Power: 2,3-3,6 kW Sauna size: 1,3-4,5 m<sup>3</sup>

Topclass Power: 3,0-8,0 kW Sauna size: 2-12 m<sup>3</sup>

Sound Power: 4,5-9,0 kW Sauna size: 3-14 m<sup>3</sup>