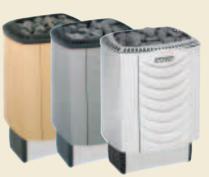

## Sauna products to complement your enjoyment

Harvia's broad range of products offers everything from high-quality clean sauna stones to buckets, thermohygrometers to sauna aromas.

Compact Power: 2,0-3,0 kW Sauna size: 1,2-4 m<sup>3</sup>

Power: 2,3-3,6 kW Sauna size: 1,3-4,5 m<sup>3</sup>

Delta EE Power: 2,3-3,6 kW Sauna size: 1,3-4,5 m<sup>3</sup>

Topclass Power: 3,0-8,0 kW Sauna size: 2-12 m<sup>3</sup>

Sound Power: 4,5-9,0 kW Sauna size: 3-14 m<sup>3</sup>

Moderna Power: 4,5-8,0 kW Sauna size: 3-12 m<sup>3</sup>

Symphony Power: 4,0-6,0 kW Sauna size: 5-12 m<sup>3</sup>

Forte Power: 4,0-9,0 kW Sauna size: 5-15 m<sup>3</sup>

**Topclass Combi** Power: 5,0-9,0 kW Sauna size: 3-14 m<sup>3</sup>

**Senator Combi** Power: 7,0-9,0 kW Sauna size: 6-14 m<sup>3</sup>

Senator Power: 9,0-10,5 kW Sauna size: 8-15 m<sup>3</sup>

**Hidden Heater** Power: 6,0-12,0 kW Sauna size: 6-17 m<sup>3</sup>

Elegance Power: 10,5-18,0 kW Sauna size: 9-35 m<sup>3</sup>

Club, Club Combi Power: 11-15 kW Sauna size: 9-24 m<sup>3</sup>

Power: 20-33 kW Sauna size: 18-66 m<sup>3</sup>

Steamer Power: 2,0 kW

**Control units** 

H20 Pro Sauna size: 8-20 m<sup>3</sup> H26 Pro S Sauna size: 10-26 m<sup>3</sup>