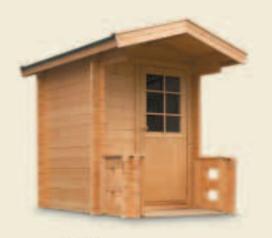

## Harvia Outdoor Sauna

Enjoy the nature.

Harvia sauna – a genuine Finnish sauna enjoyment. Feeling of open air on your skin. Combination you have to experience! For centuries in Finland sauna was a separate building with its characteristic features.

Now you can feel the same atmosphere in Harvia Outdoor Sauna models Little Kuikka, Kuikka and Keitele.

Whether you choose the original woodburning sauna stove or easier electric sauna heater, you will find the same distinguished Harvia sauna spirit in your outdoor sauna.

Harvia Outdoor Sauna delivery is not just the sauna building itself; it is more, much more! Delivery consists of all necessary wood material, roof material of bitumite shingle, fastening material and also according to your choice woodburning sauna stove with chimney or electric sauna heater!

Next to swimming pool, in green garden or in the middle of humming forest Harvia Outdoor Sauna will give you the authentic, peaceful moments of enjoyment.